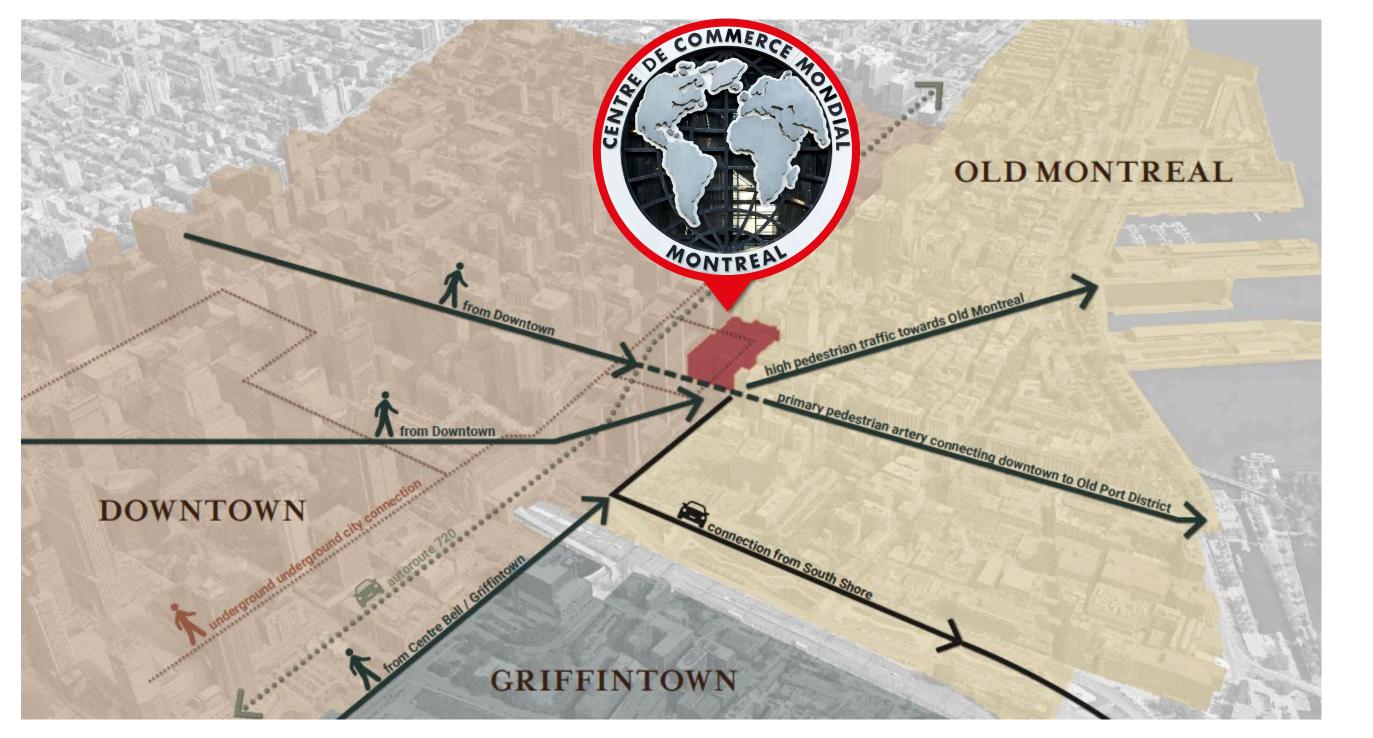

#### **STRATEGIC LOCATION**

Conveniently located in the Montreal International District, between Old Montreal and the Downtown Core. The complex spans an entire city block and is located on Square-Victoria on the corner of St-Antoine St. W, St-Jacques St. and St-Pierre St.