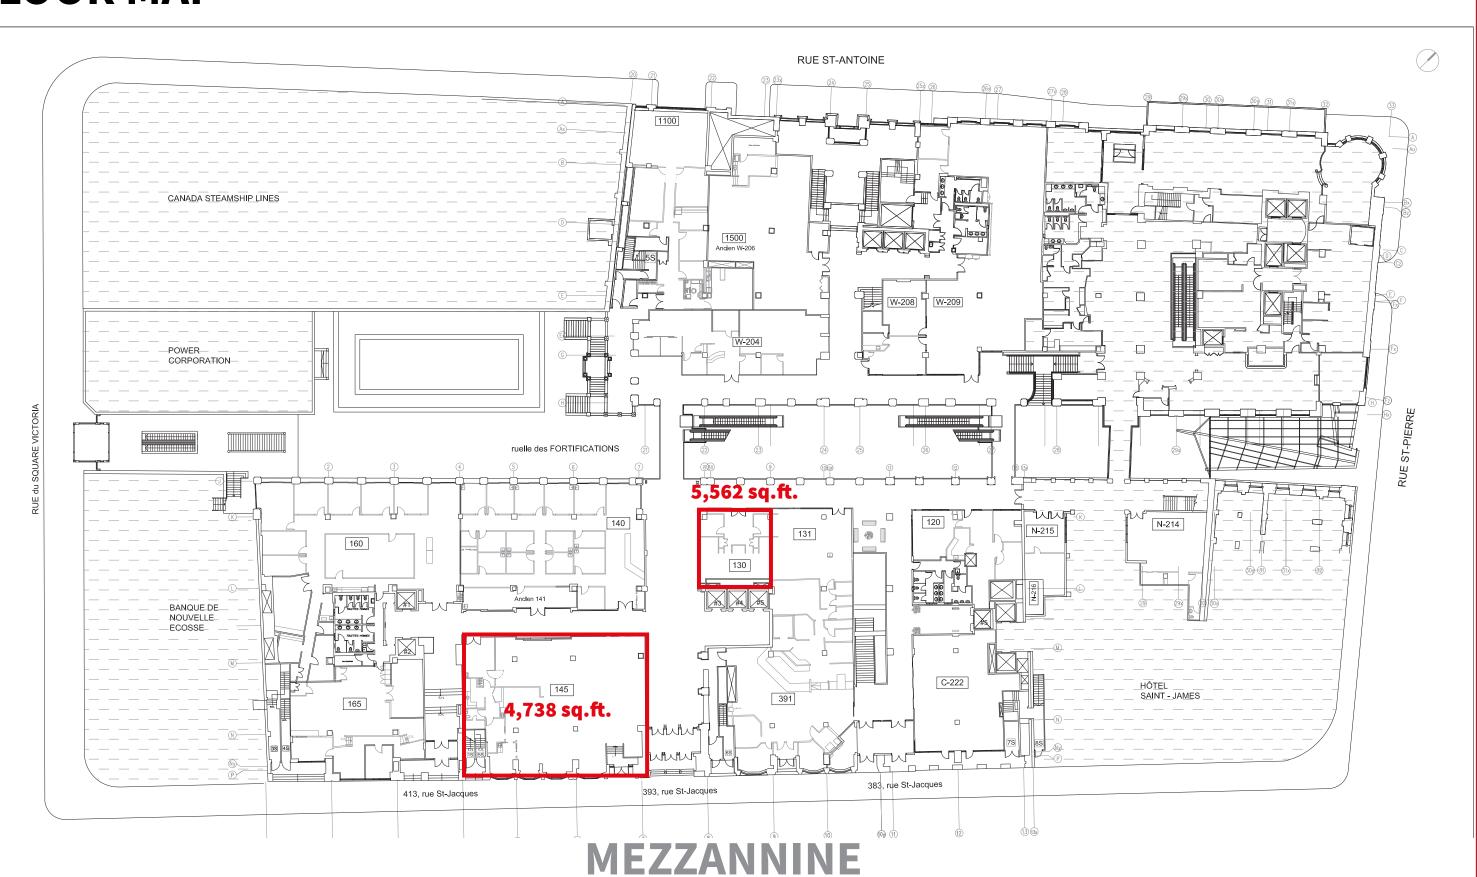

on Square-Victoria on the corner of St-Antoine St. W, St-Jacques St. and St-Pierre St.

## IN THE MIDDLE OF IT ALL

20,000-Within **1km** radius total population Total Daytime Pop: **240,000+** 

450,0

Within **5km** radius total population

3.9+M

Within **30km** radius total population

1km raius

**SHOPPING** FINANCIAL DISTRICT

> **BELL CENTRE** ENTERTAINEMENT

**EVOLVING** 

OLD PORT INTERNATIONAL TOURIST & COMMERCE BUSINESS

> **CITÉ DU MULTIMEDIA** CREATIVE & TECH DISTRICT

**GRIFFINTOWN** RESIDENTIAL



### **NEARBY HOTELS**



# **900,000+** Palais des congrès attracts

visitors annually

## Over 50,000

visitors at Montréal Comiccon Over 200,000

visitors at Montréal International Auto Show

#### **Square-Victoria OACI** Station welcomed over 2 M passengers

#### **FLOOR MAP**







#### Contact

Manon Larose Senior Vice President, Retail +1 438 990 8968 Manon.Larose@am.jll.com

#### Michelle Marcotte-Blart

Sales Associate, Retail +1 514 972 6163 Michelle.Marcotte@am.jll.com