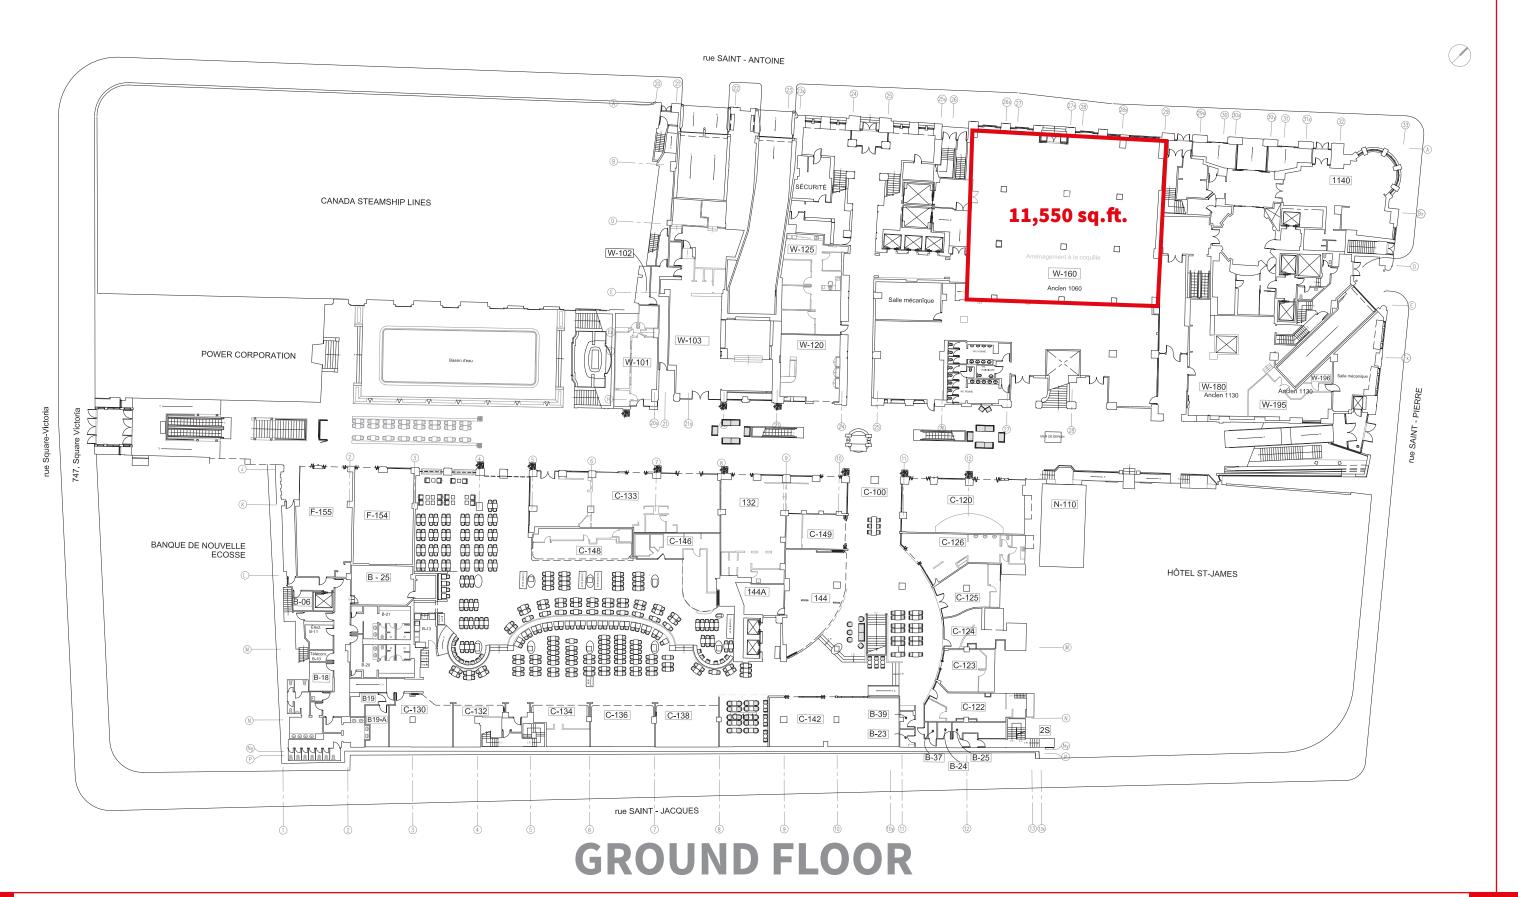

Square-Victoria on the corner of St-Antoine St. W, St-Jacques St. and St-Pierre St.

## IN THE MIDDLE OF IT ALL

20,000-Within **1km** radius total population Total Daytime Pop: **240,000+** 

450,0

Within **5km** radius total population

3.9+M

Within **30km** radius total population

1km raius

**SHOPPING** FINANCIAL DISTRICT

> **BELL CENTRE** ENTERTAINEMENT

**EVOLVING** 

OLD PORT INTERNATIONAL TOURIST & COMMERCE BUSINESS

> **CITÉ DU MULTIMEDIA** CREATIVE & TECH DISTRICT

**GRIFFINTOWN** RESIDENTIAL



### **NEARBY HOTELS**



# **900,000+** Palais des congrès attracts

visitors annually

## Over 50,000

visitors at Montréal Comiccon Over 200,000

visitors at Montréal International Auto Show

#### **Square-Victoria OACI** Station welcomed over 2 M passengers

#### **FLOOR MAP**







#### Contact

Manon Larose Senior Vice President, Retail +1 438 990 8968 Manon.Larose@am.jll.com

#### Michelle Marcotte-Blart

Sales Associate, Retail +1 514 972 6163 Michelle.Marcotte@am.jll.com