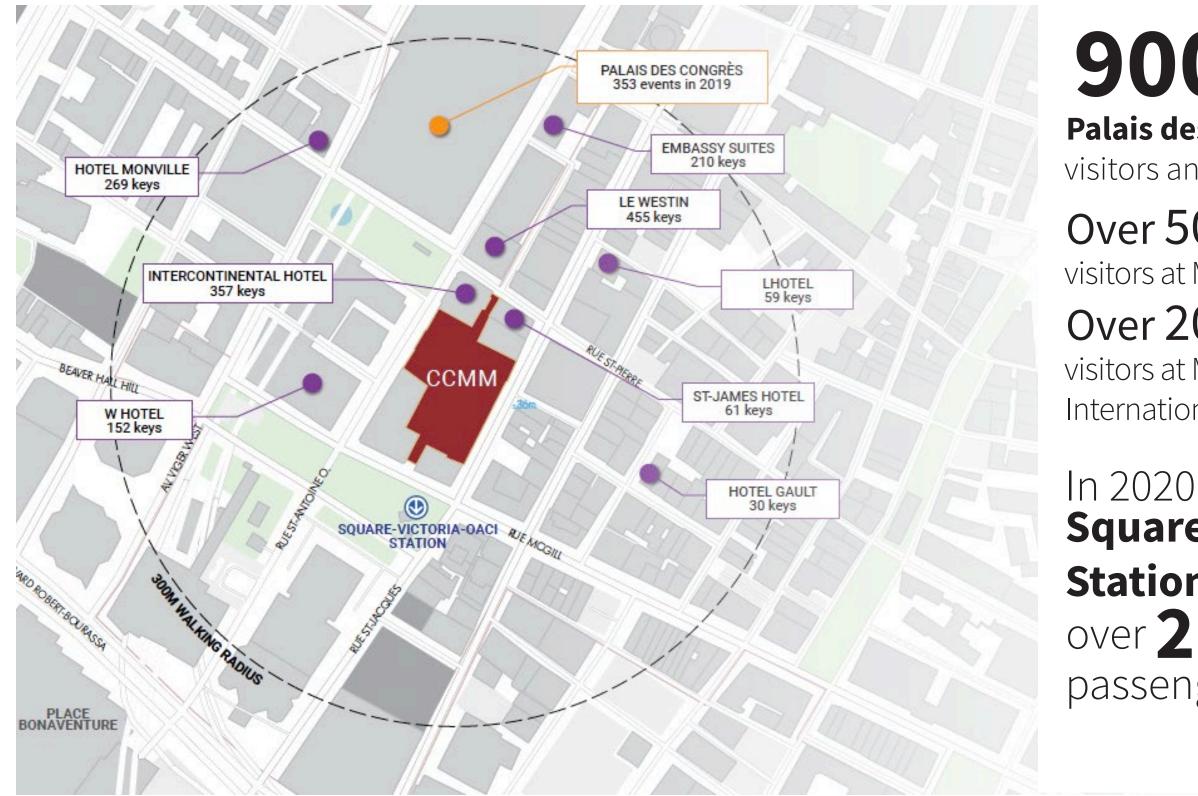

### **NEARBY HOTELS**

# **900,000+** Palais des congrès attracts

visitors annually

## Over 50,000

visitors at Montréal Comiccon Over 200,000

visitors at Montréal International Auto Show

#### **Square-Victoria OACI** Station welcomed over 2 M passengers